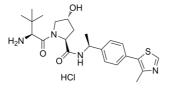

#### **Compound Information**

| Product Name:       | (S,R,S)-AHPC-Me (hydrochloride)                                   |
|---------------------|-------------------------------------------------------------------|
| Cat. No.:           | 1091701                                                           |
| CAS No.:            | 1948273-03-7                                                      |
| Molecular Formula:  | C <sub>23</sub> H <sub>33</sub> CIN <sub>4</sub> O <sub>3</sub> S |
| Molecular Weight:   | 481.05                                                            |
| Chemical Structure: |                                                                   |
|                     |                                                                   |