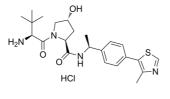

# **Compound Information**

| Product Name:       | (S,R,S)-AHPC-Me (hydrochloride)                                   |
|---------------------|-------------------------------------------------------------------|
| Cat. No.:           | 1091701                                                           |
| CAS No.:            | 1948273-03-7                                                      |
| Molecular Formula:  | C <sub>23</sub> H <sub>33</sub> CIN <sub>4</sub> O <sub>3</sub> S |
| Molecular Weight:   | 481.05                                                            |
| Chemical Structure: |                                                                   |
|                     |                                                                   |