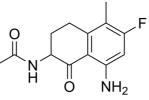

## **Compound Information**

| Product Name:       | Exatecan Intermediate 2 |
|---------------------|-------------------------|
| Cat. No.:           | 1110876                 |
| CAS No.:            | 182182-31-6             |
| Molecular Formula:  | $C_{13}H_{15}FN_2O_2$   |
| Molecular Weight:   | 250.27                  |
| Chemical Structure: |                         |
|                     |                         |