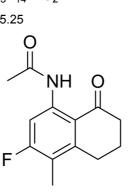

### **Compound Information**

| Product Name:       | Exatecan Intermediate 6                          |
|---------------------|--------------------------------------------------|
| Cat. No.:           | 1184521                                          |
| CAS No.:            | 143655-58-7                                      |
| Molecular Formula:  | C <sub>13</sub> H <sub>14</sub> FNO <sub>2</sub> |
| Molecular Weight:   | 235.25                                           |
| Chemical Structure: | 0                                                |
|                     |                                                  |