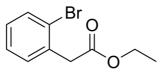

## **Compound Information**

| Ethyl (2-bromophenyl)acetate                     |
|--------------------------------------------------|
| 1222239                                          |
| 2178-24-7                                        |
| C <sub>10</sub> H <sub>11</sub> BrO <sub>2</sub> |
| 243.10                                           |
|                                                  |
|                                                  |